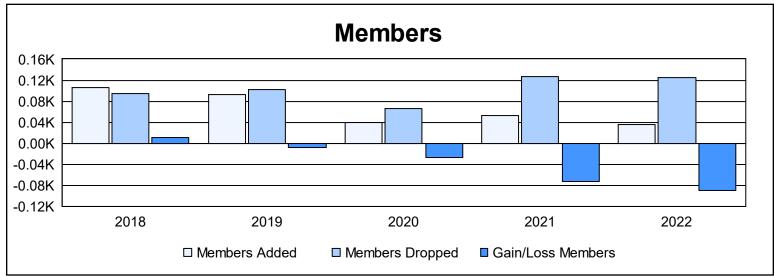

District 8 N As of June 2022 Cumulative

| Year      | New<br>Clubs | Dropped<br>Clubs | Gain/<br>Loss<br>Clubs | New<br>Members | Charter<br>Members | Reinstate<br>Members | Transfer<br>Members | Total<br>Member<br>Added | Total<br>Members<br>Dropped | Gain/<br>Loss<br>Members |
|-----------|--------------|------------------|------------------------|----------------|--------------------|----------------------|---------------------|--------------------------|-----------------------------|--------------------------|
| 2017-2018 | 1            | 0                | 1                      | 79             | 25                 | 1                    | 1                   | 106                      | 95                          | 11                       |
| 2018-2019 | 0            | 1                | -1                     | 88             | 1                  | 3                    | 1                   | 93                       | 102                         | -9                       |
| 2019-2020 | 0            | 0                | 0                      | 36             | 0                  | 2                    | 1                   | 39                       | 66                          | -27                      |
| 2020-2021 | 0            | 1                | -1                     | 50             | 0                  | 3                    | 0                   | 53                       | 126                         | -73                      |
| 2021-2022 | 0            | 3                | -3                     | 32             | 0                  | 2                    | 1                   | 35                       | 124                         | -89                      |
| Average   | 0            | 1                | -1                     | 57             | 5                  | 2                    | 1                   | 65                       | 103                         | -37                      |