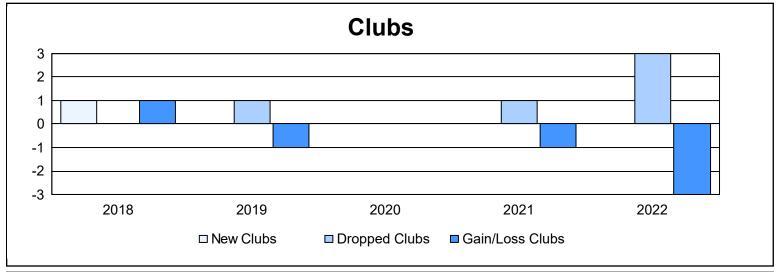

District 8 N As of June 2022 Cumulative

| Year      | New<br>Clubs | Dropped<br>Clubs | Gain/<br>Loss<br>Clubs | New<br>Members | Charter<br>Members | Reinstate<br>Members | Transfer<br>Members | Total<br>Member<br>Added | Total<br>Members<br>Dropped | Gain/<br>Loss<br>Members |
|-----------|--------------|------------------|------------------------|----------------|--------------------|----------------------|---------------------|--------------------------|-----------------------------|--------------------------|
| 2017-2018 | 1            | 0                | 1                      | 79             | 25                 | 1                    | 1                   | 106                      | 95                          | 11                       |
| 2018-2019 | 0            | 1                | -1                     | 88             | 1                  | 3                    | 1                   | 93                       | 102                         | -9                       |
| 2019-2020 | 0            | 0                | 0                      | 36             | 0                  | 2                    | 1                   | 39                       | 66                          | -27                      |
| 2020-2021 | 0            | 1                | -1                     | 50             | 0                  | 3                    | 0                   | 53                       | 126                         | -73                      |
| 2021-2022 | 0            | 3                | -3                     | 32             | 0                  | 2                    | 1                   | 35                       | 124                         | -89                      |
| Average   | 0            | 1                | -1                     | 57             | 5                  | 2                    | 1                   | 65                       | 103                         | -37                      |